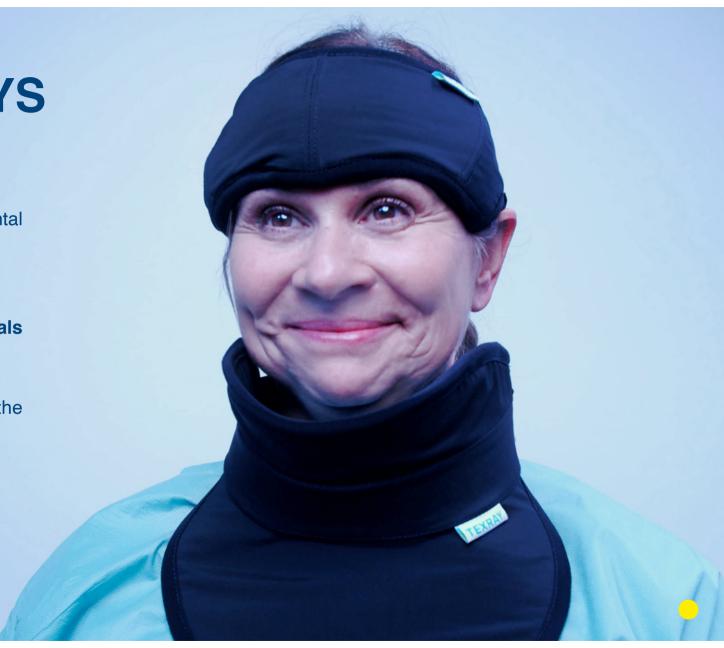

#### **HeadPeace**<sup>TM</sup>

Comfortable PPE and reduces radiation doses in the upper section of the head

#### **MindPeace**<sup>TM</sup>

Unique designed PPE and reduces radiation doses in lower and middle section of the head.

The radiation dose is reduced by an extended **74%** with HeadPeace and MindPeace, compared to standard thyroid collar.