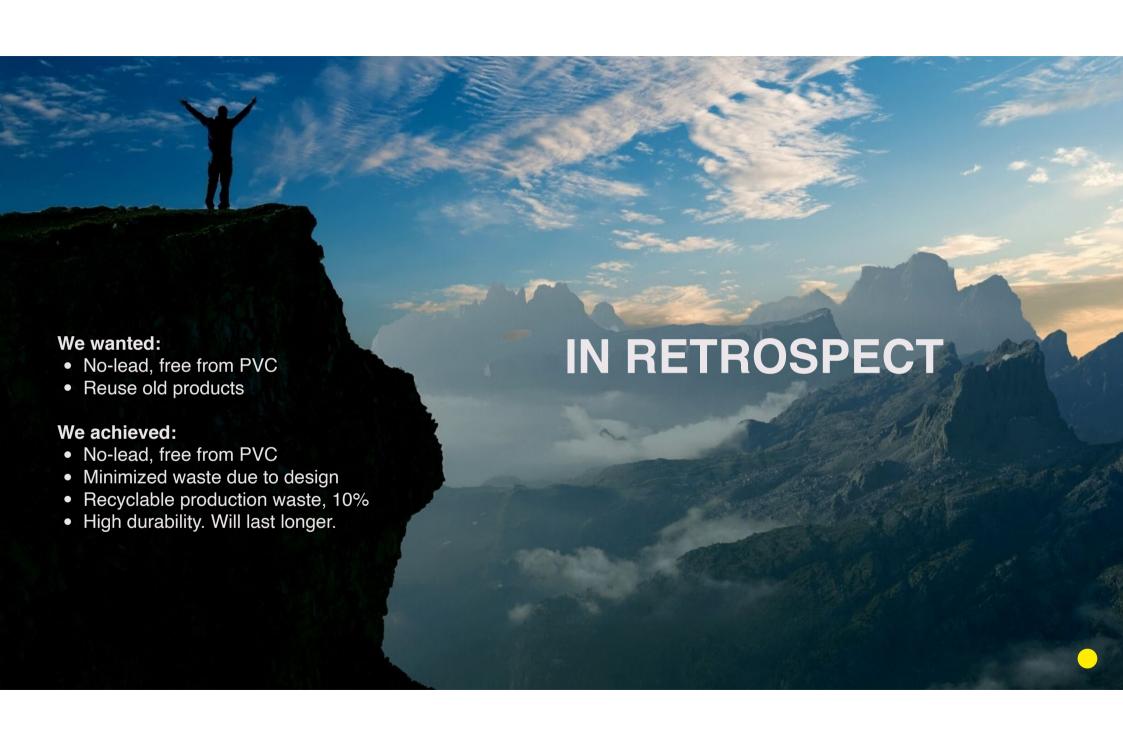

### RECYCLING

Primary approach in development was to recycle old X-ray protection products.

High quality and efficient products could be made.

#### **Challenges**

- Huge diversity in radiation protection composition on the market.
- Quality assurance difficult with many variables and risks.
- Legal demands on product safety.

#### **Opportunities**

- Recycling of waste material for metal separation to other applications
- Return of material to Texray production (approx. 10%)