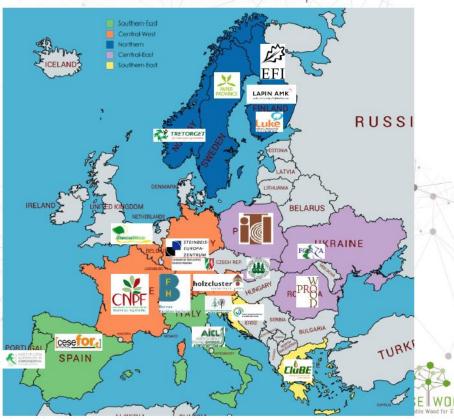

# ROSEWOOD4.0: EUROPEAN COORDINATION AND SUPPORT ACTION

- 21 partners from 18 European countries
- 2 M€ funding
- Main aim: extending the European network of Regions collaborating on knowledge transfer in the <u>SUSTAINABLE</u> wood mobilisation (thematic network) and set dissemination materials
- Main actors: whole wood mobilisation value chain
- <u>Main targets:</u> forest owners associations, foresters, forest industry, policy makers, funders

Regions grouped in **5 Hubs** acc. to commonalities in needs and strengths:

Central-West, South-West, North and
Central-East and South-East Europe