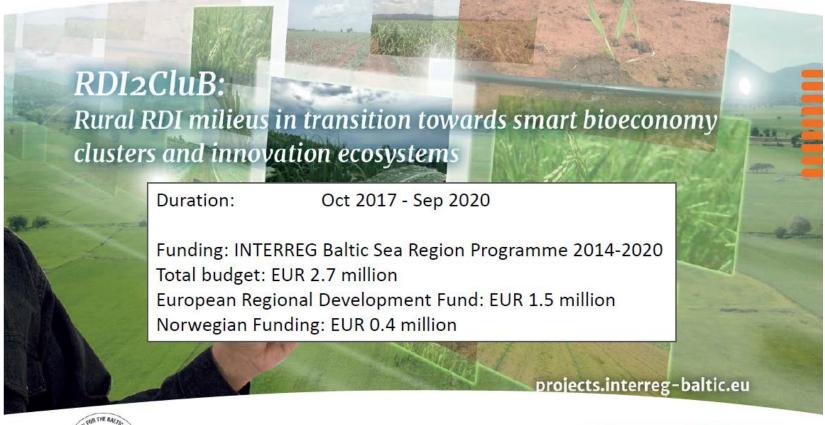

# ROSEWOOD4.0: EUROPEAN COORDINATION AND SUPPORT ACTION

- 21 partners from 18 European countries
- 2 M€ funding
- Main aim: extending the European network of Regions collaborating on knowledge transfer in the <u>SUSTAINABLE</u> wood mobilisation (thematic network) and set dissemination materials
- Main actors: whole wood mobilisation value chain
- <u>Main targets:</u> forest owners associations, foresters, forest industry, policy makers, funders

Regions grouped in **5 Hubs** acc. to commonalities in needs and strengths:

Central-West, South-West, North and
Central-East and South-East Europe