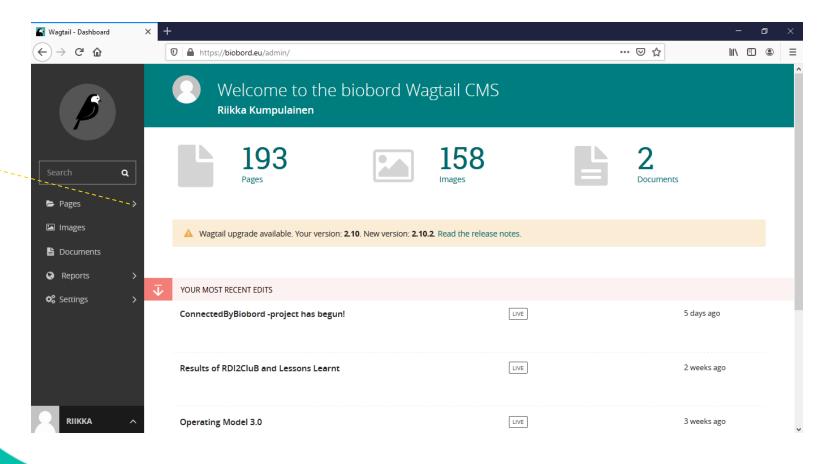

## WAGTAIL -CONTENT MANAGEMENT SYSTEM

https://biobord.eu/admin/users (works with Biobord account)

→Biobord news
→Biobord service cards
→Biobord map

Only for Biobord Network and ConnectedByBiobord

| Wagtail - Dashboard<br>← → C <sup>a</sup> û                                                                                                                                                                                                                                                                                                                                                                                                                                                                                                                                                                                                                                                                                                                                                                                                                                                                                                                                                                                                                                                                                                                                                                                                                                                                                                                                                                                                                                                                                                                                                                                                                                                                                                                                                                                                                                                                                                                                                                                                                                                                                              | × +                                                                                         | ♡ ☆                     |    | × |
|------------------------------------------------------------------------------------------------------------------------------------------------------------------------------------------------------------------------------------------------------------------------------------------------------------------------------------------------------------------------------------------------------------------------------------------------------------------------------------------------------------------------------------------------------------------------------------------------------------------------------------------------------------------------------------------------------------------------------------------------------------------------------------------------------------------------------------------------------------------------------------------------------------------------------------------------------------------------------------------------------------------------------------------------------------------------------------------------------------------------------------------------------------------------------------------------------------------------------------------------------------------------------------------------------------------------------------------------------------------------------------------------------------------------------------------------------------------------------------------------------------------------------------------------------------------------------------------------------------------------------------------------------------------------------------------------------------------------------------------------------------------------------------------------------------------------------------------------------------------------------------------------------------------------------------------------------------------------------------------------------------------------------------------------------------------------------------------------------------------------------------------|---------------------------------------------------------------------------------------------|-------------------------|----|---|
| ø                                                                                                                                                                                                                                                                                                                                                                                                                                                                                                                                                                                                                                                                                                                                                                                                                                                                                                                                                                                                                                                                                                                                                                                                                                                                                                                                                                                                                                                                                                                                                                                                                                                                                                                                                                                                                                                                                                                                                                                                                                                                                                                                        | Welcome to the biobord Wagtail CMS<br>Riikka Kumpulainen                                    |                         |    | î |
| Search Q                                                                                                                                                                                                                                                                                                                                                                                                                                                                                                                                                                                                                                                                                                                                                                                                                                                                                                                                                                                                                                                                                                                                                                                                                                                                                                                                                                                                                                                                                                                                                                                                                                                                                                                                                                                                                                                                                                                                                                                                                                                                                                                                 | 193 IS8 Images                                                                              | <b>B 2</b><br>Documents |    |   |
| ► Pages >                                                                                                                                                                                                                                                                                                                                                                                                                                                                                                                                                                                                                                                                                                                                                                                                                                                                                                                                                                                                                                                                                                                                                                                                                                                                                                                                                                                                                                                                                                                                                                                                                                                                                                                                                                                                                                                                                                                                                                                                                                                                                                                                |                                                                                             |                         |    |   |
| Images                                                                                                                                                                                                                                                                                                                                                                                                                                                                                                                                                                                                                                                                                                                                                                                                                                                                                                                                                                                                                                                                                                                                                                                                                                                                                                                                                                                                                                                                                                                                                                                                                                                                                                                                                                                                                                                                                                                                                                                                                                                                                                                                   | Wagtail upgrade available. Your version: 2.10. New version: 2.10.2. Read the release notes. |                         |    |   |
| Documents                                                                                                                                                                                                                                                                                                                                                                                                                                                                                                                                                                                                                                                                                                                                                                                                                                                                                                                                                                                                                                                                                                                                                                                                                                                                                                                                                                                                                                                                                                                                                                                                                                                                                                                                                                                                                                                                                                                                                                                                                                                                                                                                |                                                                                             |                         |    |   |
| <ul><li>♀ Reports &gt;</li><li>♦</li><li>♦</li><li>♦</li><li>♦</li><li>♦</li><li>♦</li><li>♦</li><li>♦</li><li>♦</li><li>♦</li><li>♦</li><li>♦</li><li>♦</li><li>♦</li><li>♦</li><li>♦</li><li>♦</li><li>♦</li><li>♦</li><li>♦</li><li>♦</li><li>♦</li><li>♦</li><li>♦</li><li>♦</li><li>♦</li><li>♦</li><li>♦</li><li>♦</li><li>♦</li><li>♦</li><li>♦</li><li>♦</li><li>♦</li><li>♦</li><li>♦</li><li>♦</li><li>♦</li><li>♦</li><li>♦</li><li>♦</li><li>♦</li><li>♦</li><li>♦</li><li>♦</li><li>♦</li><li>♦</li><li>♦</li><li>♦</li><li>♦</li><li>♦</li><li>♦</li><li>♦</li><li>♦</li><li>♦</li><li>♦</li><li>♦</li><li>♦</li><li>♦</li><li>♦</li><li>♦</li><li>♦</li><li>♦</li><li>♦</li><li>♦</li><li>♦</li><li>♦</li><li>♦</li><li>♦</li><li>♦</li><li>♦</li><li>♦</li><li>♦</li><li>♦</li><li>♦</li><li>♦</li><li>♦</li><li>♦</li><li>♦</li><li>♦</li><li>♦</li><li>♦</li><li>♦</li><li>♦</li><li>♦</li><li>♦</li><li>♦</li><li>♦</li><li>♦</li><li>♦</li><li>♦</li><li>♦</li><li>♦</li><li>♦</li><li>♦</li><li>♦</li><li>♦</li><li>♦</li><li>♦</li><li>♦</li><li>♦</li><li>♦</li><li>♦</li><li>♦</li><li>♦</li><li>♦</li><li>♦</li><li>♦</li><li>♦</li><li>♦</li><li>♦</li><li>♦</li><li>♦</li><li>♦</li><li>♦</li><li>♦</li><li>♦</li><li>♦</li><li>♦</li><li>♦</li><li>♦</li><li>♦</li><li>♦</li><li>♦</li><li>♦</li><li>♦</li><li>♦</li><li>♦</li><li>♦</li><li>♦</li><li>♦</li><li>♦</li><li>♦</li><li>♦</li><li>♦</li><li>♦</li><li>♦</li><li>♦</li><li>♦</li><li>♦</li><li>♦</li><li>♦</li><li>♦</li><li>♦</li><li>♦</li><li>♦</li><li>♦</li><li>♦</li><li>♦</li><li>♦</li><li>♦</li><li>♦</li><li>♦</li><li>♦</li><li>♦</li><li>♦</li><li>♦</li><li>♦</li><li>♦</li><li>♦</li><li>♦</li><li>♦</li><li>♦</li><li>♦</li><li>♦</li><li>♦</li><li>♦</li><li>♦</li><li>♦</li><li>♦</li><li>♦</li><li>♦</li><li>♦</li><li>♦</li><li>♦</li><li>♦</li><li>♦</li><li>♦</li><li>♦</li><li>♦</li><li>♦</li><li>♦</li><li>♦</li><li>♦</li><li>♦</li><li>♦</li><li>♦</li><li>♦</li><li>♦</li><li>♦</li><li>♦</li><li>♦</li><li>♦</li><li>♦</li><li>♦</li><li>♦</li><li>♦</li><li>♦</li><li>♦</li><li>♦</li><li>♦</li><li>♦</li>&lt;</ul> | ↓ YOUR MOST RECENT EDITS                                                                    |                         |    |   |
|                                                                                                                                                                                                                                                                                                                                                                                                                                                                                                                                                                                                                                                                                                                                                                                                                                                                                                                                                                                                                                                                                                                                                                                                                                                                                                                                                                                                                                                                                                                                                                                                                                                                                                                                                                                                                                                                                                                                                                                                                                                                                                                                          | ConnectedByBiobord -project has begun!                                                      | 5 days ag               | )  |   |
|                                                                                                                                                                                                                                                                                                                                                                                                                                                                                                                                                                                                                                                                                                                                                                                                                                                                                                                                                                                                                                                                                                                                                                                                                                                                                                                                                                                                                                                                                                                                                                                                                                                                                                                                                                                                                                                                                                                                                                                                                                                                                                                                          | Results of RDI2CluB and Lessons Learnt                                                      | 2 weeks a               | go |   |
|                                                                                                                                                                                                                                                                                                                                                                                                                                                                                                                                                                                                                                                                                                                                                                                                                                                                                                                                                                                                                                                                                                                                                                                                                                                                                                                                                                                                                                                                                                                                                                                                                                                                                                                                                                                                                                                                                                                                                                                                                                                                                                                                          | Operating Model 3.0                                                                         | 3 weeks a               | go | ~ |