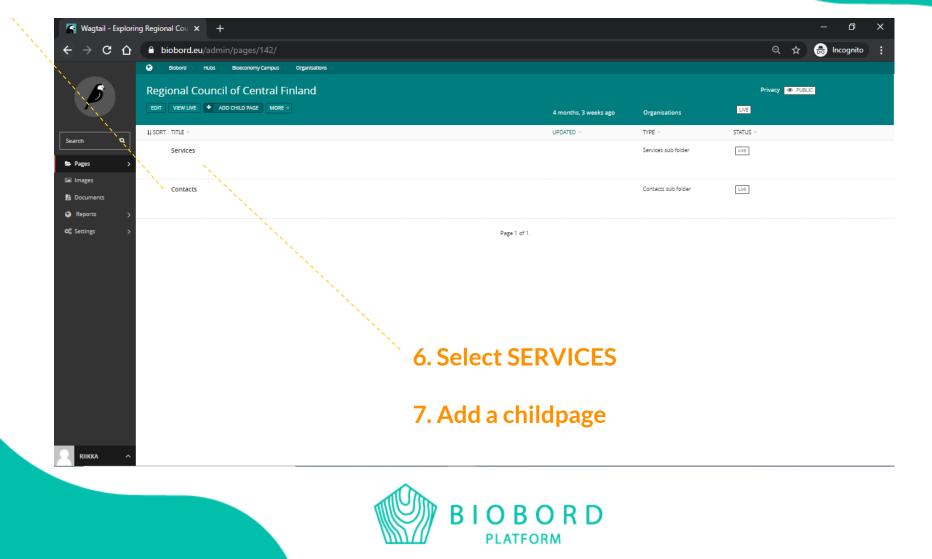

5. If your are creating a service card, select the ARROW

#### Here you may also edit the contact information of your organization